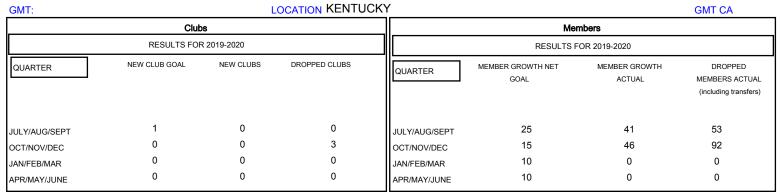

## MONTHLY MEMBERSHIP PROGRESS REPORT

District 43 Y

| DROPPED CLUBS: 3  DROPPED MEMBERS |     | 29 CLUBS OF 93 ADDED 1 OR MORE NEW MEMBERS | GENDER DISTRIE  MALE  FEMALE    | 3UTION<br>1,307 (66.31%)<br>664 (33.69%) |     |
|-----------------------------------|-----|--------------------------------------------|---------------------------------|------------------------------------------|-----|
| DECEASED                          | 13  | CLICK HERE FOR CUMULATIVE MEMBERSHIP DATA  | TOTAL FAMILY UNIT MEMBERS       |                                          | 434 |
| CLUB CANCELLED                    | 28  |                                            | FAMILY MEMBERS PAYING HALF DUES |                                          | 222 |
| OTHER                             | 104 |                                            |                                 |                                          | 223 |
| TOTAL                             | 145 |                                            |                                 |                                          |     |