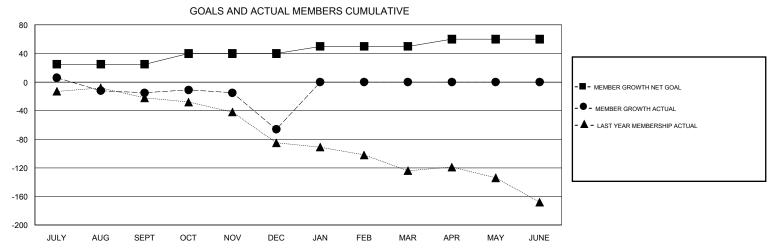

## MONTHLY MEMBERSHIP PROGRESS REPORT

District 43 Y

| DROPPED CLUBS: 3  DROPPED MEMBERS |     | 29 CLUBS OF 93 ADDED 1 OR MORE NEW MEMBERS | GENDER DISTRIE  MALE  FEMALE    | 3UTION<br>1,307 (66.31%)<br>664 (33.69%) |     |
|-----------------------------------|-----|--------------------------------------------|---------------------------------|------------------------------------------|-----|
| DECEASED                          | 13  | CLICK HERE FOR CUMULATIVE MEMBERSHIP DATA  | TOTAL FAMILY UNIT MEMBERS       |                                          | 434 |
| CLUB CANCELLED                    | 28  |                                            | FAMILY MEMBERS PAYING HALF DUES |                                          | 222 |
| OTHER                             | 104 |                                            |                                 |                                          | 223 |
| TOTAL                             | 145 |                                            |                                 |                                          |     |